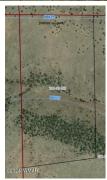

Marleigh Freyenhagen Realtor®, ABR®, PSA (928) 243-5866 (Mobile) info@azrimhomes.com http://www.azrimhomes.com

Dominion Group Properties Bison Ranch Suite 6 P.O. Box 2041 Overgaard, AZ 85933

Completely off grid, and ideal for a self-sufficient lifestyle. This beautiful parcel is 5 easy miles of dirt road off of US Hwy 61. (4 county-maintained miles) Sloping and hillside with awesome views from the high ground. Plenty of potential building sites for your off-grid home, build a barn for your livestock, or put in a garden. Part of the South half of the parcel is heavily treed, juniper with some Pinon. Nice mix of terrain and vegetation. State Trust Land on two sides. N8515 runs through the property East/West. A faint two-track road, N8502/N8475 traverses the North end of the property East/West. Barbed wire fencing adjacent to the State Trust Land on the North. Buyer to verify lot lines. Road easements for N8515 and N8475 (or N8502). See photos for OnX tracks.