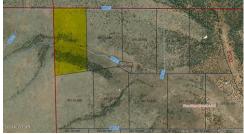

Marleigh Freyenhagen Realtor®, ABR®, PSA (928) 243-5866 (Mobile) info@azrimhomes.com http://www.azrimhomes.com

Dominion Group Properties Bison Ranch Suite 6 P.O. Box 2041 Overgaard, AZ 85933

Completely off grid, and ideal for a self-sufficient lifestyle. This beautiful parcel is 5 easy miles of dirt road off of US Hwy 61. (4 county-maintained miles) Sloping and hillside with awesome views from the high ground. Plenty of potential building sites for your off-grid home, build a barn for your livestock, or put in a garden. Part of the South half of the parcel is heavily treed, juniper with some Pinon. Nice mix of terrain and vegetation. State Trust Land on two sides. N8515 runs through the property East/West. A faint two-track road, N8502/N8475 traverses the North end of the property East/West. Barbed wire fencing adjacent to the State Trust Land on the North. Buyer to verify lot lines. Road easements for N8515 and N8475 (or N8502). See photos for OnX tracks.